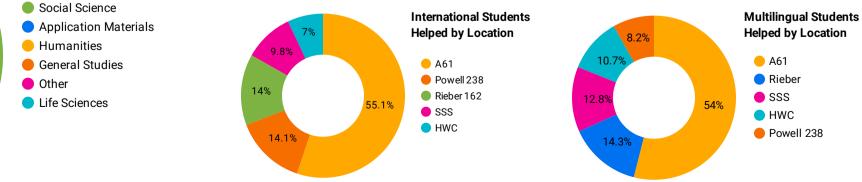

#### Breakdown of Different Groups Served

(totals and by location)

| Groups Served            |       | Total 🔹           |
|--------------------------|-------|-------------------|
| 1 Transfer Students      |       | 1,789             |
| 2 International Students |       | 1,451             |
| 3 Multilingual Students  |       | 391               |
|                          | 1-3/3 | $\langle \rangle$ |