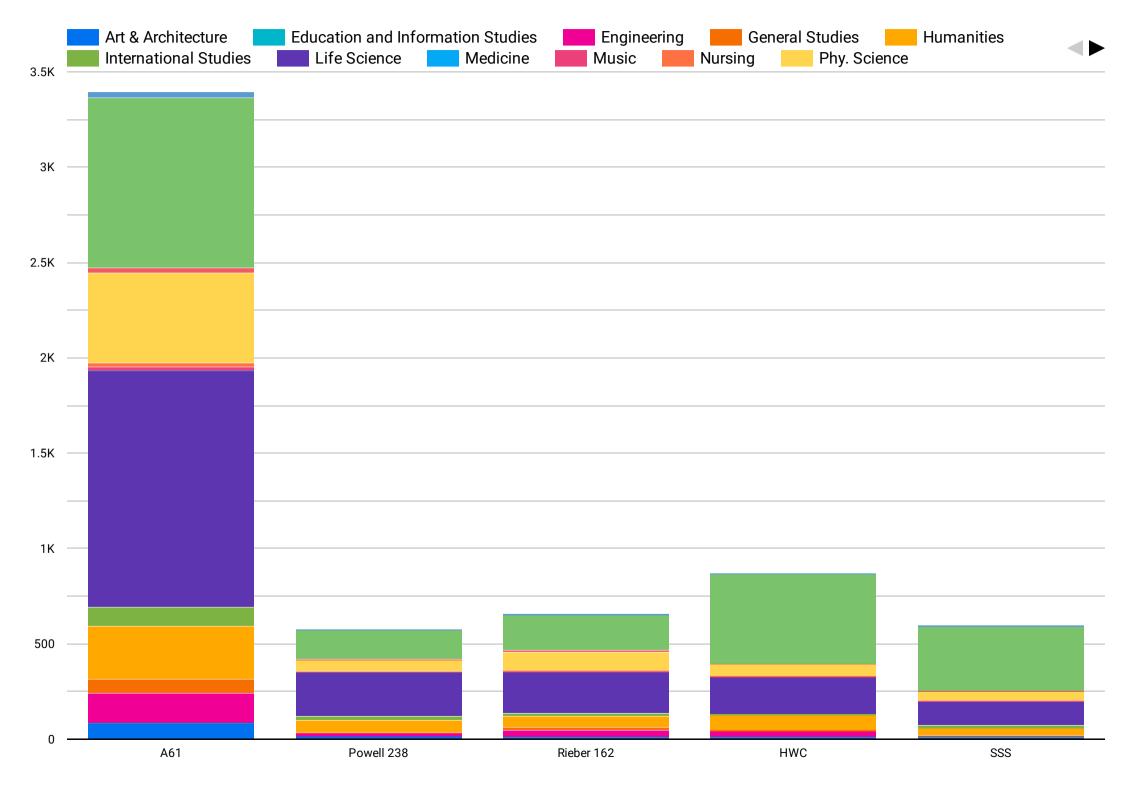

#### **Courses Helped by Division**

We served students from 661 courses across the UCLA campus in AY 2020-21.