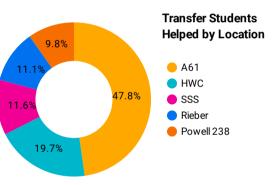

#### Breakdown of Different Groups Served

(totals and by location)

| Groups Served            |       | Total 🔹           |
|--------------------------|-------|-------------------|
| 1 Transfer Students      |       | 1,789             |
| 2 International Students |       | 1,451             |
| 3 Multilingual Students  |       | 391               |
|                          | 1-3/3 | $\langle \rangle$ |