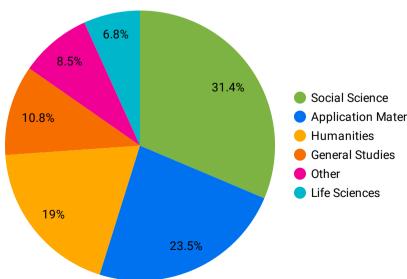

### **Student Clients by Major**

Students from a variety of majors seek help at the UWC.