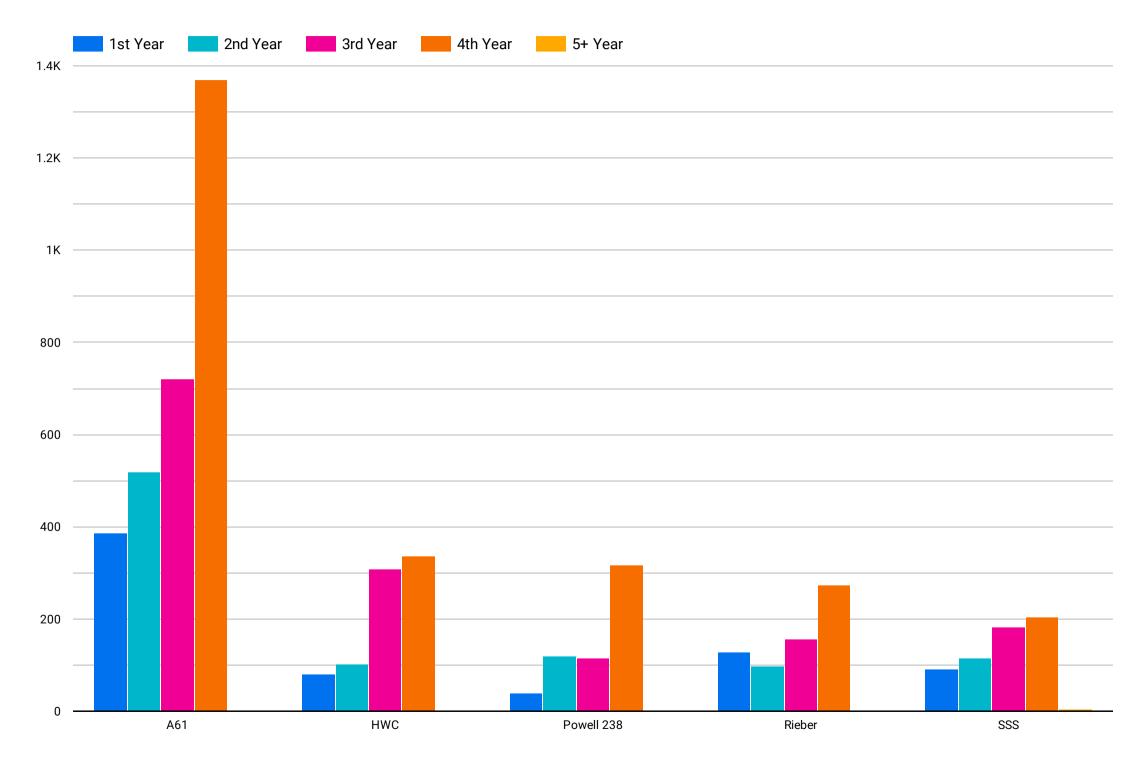

# **Student Clients by Year in School** Students at all points of their UCLA careers seek help at the UWC.