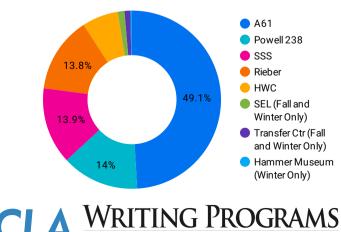

# Scheduled vs Walk-in Appointments Breakdown

8,700 papers were reviewed by our staff in total!

|    | Location                            | Scheduled Appts 🔹 | Walk-Ins |
|----|-------------------------------------|-------------------|----------|
| 1. | Totals                              | 5,366             | 3,334    |
| 2. | A61                                 | 2,250             | 2,140    |
| 3. | SSS                                 | 817               | 215      |
| 4. | HWC                                 | 773               | 123      |
| 5. | Rieber                              | 699               | 329      |
| 6. | Powell 238                          | 678               | 510      |
| 7. | SEL (Fall and Winter Only)          | 83                | 4        |
| 8. | Transfer Ctr (Fall and Winter Only) | 54                | 13       |
| 9. | Hammer Museum (Winter Only)         | 12                | 0        |