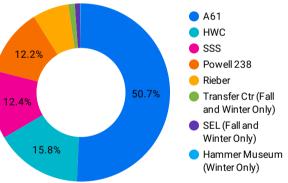

## 9 Locations

|    | Location                         | Total Appointments (includes<br>walk-ins) 🔻 |
|----|----------------------------------|---------------------------------------------|
| 1. | Totals                           | 8,700                                       |
| 2. | A61                              | 4,390                                       |
| 3. | Powell 238                       | 1,188                                       |
| 4. | SSS                              | 1,032                                       |
| 5. | Rieber                           | 1,028                                       |
| 6. | HWC                              | 896                                         |
| 7. | SEL (Fall and Winter Only)       | 87                                          |
| 8. | Transfer Ctr (Fall and Winter On | 67                                          |
| 9. | Hammer Museum (Winter Only)      | 12                                          |
|    |                                  | 1-9/9 < >                                   |