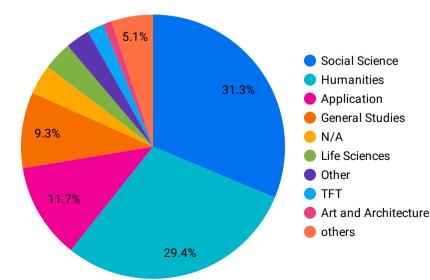

# **Courses Helped by Division**

We served students from 1,208 courses across the UCLA campus in AY 2019-2020