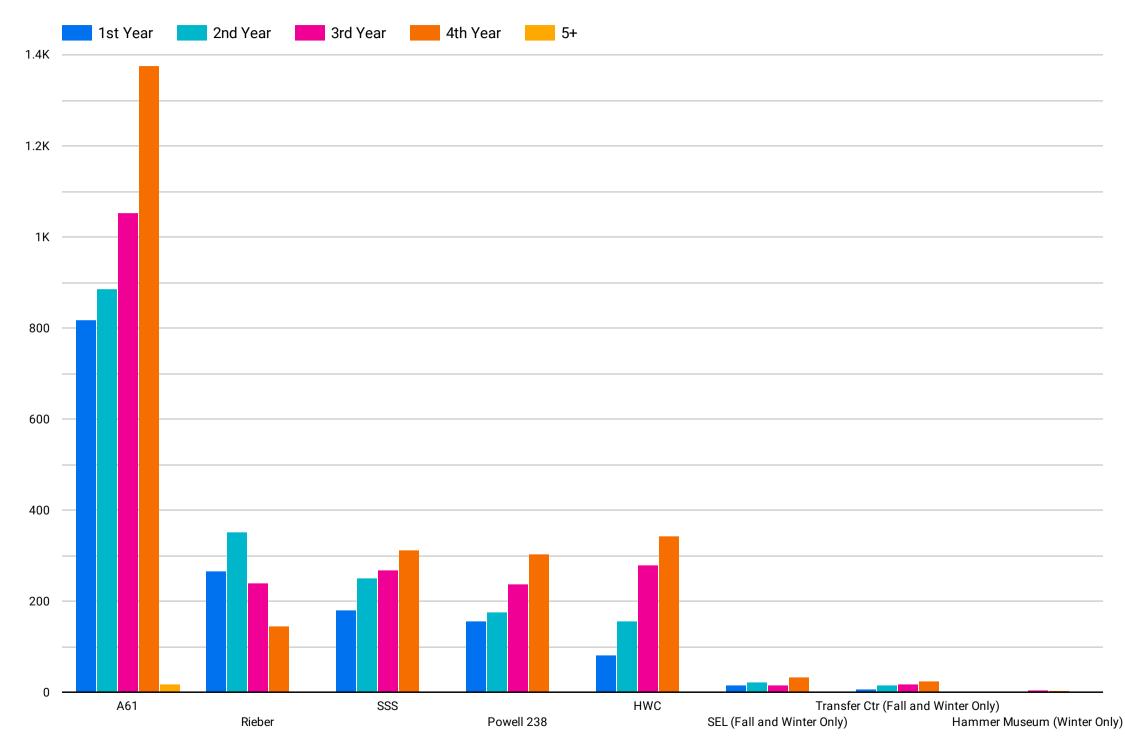

#### **Student Clients by Year in School**

Students at all points of their UCLA careers seek help at the UWC.

UCLA WRITING PROGRAMS